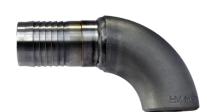

## **BBE** Prefab Barb to 90° Elbow

## Terminate your Sch. 40 pipe run with a professionally made barb

The BBE is a ready to use 90° elbow terminated with a genuine DMIC hose barb. This adapter was developed in response to customer requests for an easy way to terminate Sch. 40 pipe runs with a hose barb. Also offered in EBB 45° version: See pg. 16.

- Standard based radius and hose barb saves time and money compared to in-house fabrication.
- Repeatable results every time.
- Available in Stainless Steel.
- Available step size barb preserves nominal ID in barb.
- Suction to 400 PSI.