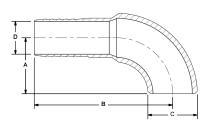

| BBE             | Prefab Barb to 90° Elbow |               |       |      |      |
|-----------------|--------------------------|---------------|-------|------|------|
|                 | Port<br>Size             | Dimensions IN |       |      |      |
| Port Codes      |                          | A             | В     | С    | D    |
| HB<br>HM<br>WB4 | 3/4"                     | 1.50          | 3.69  | 1.05 | 0.63 |
|                 | 1"                       | 1.50          | 3.69  | 1.31 | 0.88 |
|                 | 11/4"                    | 1.88          | 4.63  | 1.66 | 1.00 |
|                 | 11/2"                    | 2.25          | 5.00  | 1.91 | 1.28 |
|                 | 2"                       | 3.00          | 6.19  | 2.38 | 1.75 |
|                 | 21/2"                    | 3.75          | 7.50  | 2.88 | 2.25 |
|                 | 3"                       | 4.50          | 8.75  | 3.50 | 2.75 |
|                 | 4"                       | 6.00          | 10.75 | 4.50 | 3.75 |