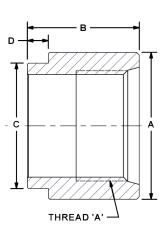

| CSNNP      | Swivel to Swivel |               |      |
|------------|------------------|---------------|------|
|            | Port<br>Size     | Dimensions IN |      |
| Port Codes |                  | A             | В    |
| В          | 3/8"             | 0.94          | 1.41 |
|            | 1/2"             | 1.13          | 1.72 |
| N          | 3/4"             | 1.50          | 1.98 |
|            | 1"               | 1.75          | 2.17 |
| S          | 11/4"            | 2.13          | 2.25 |
| W4         | 1½"              | 2.38          | 2.26 |
|            | 2"               | 3.00          | 2.41 |