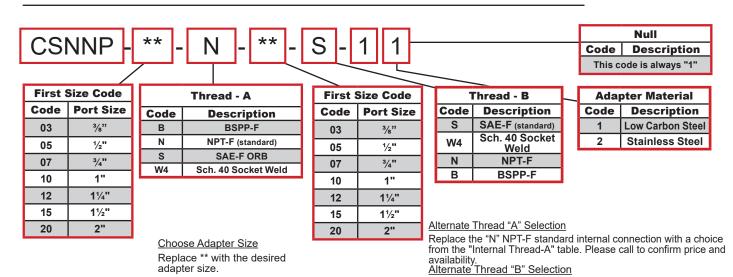

## **Ordering Codes**

DMIC SSW Catalog Copyright ©2020 Delaware Mfg. and availability.

Replace the "S" SAE-F standard thread connection with a choice from the "External Thread-B" table. Please call to confirm price