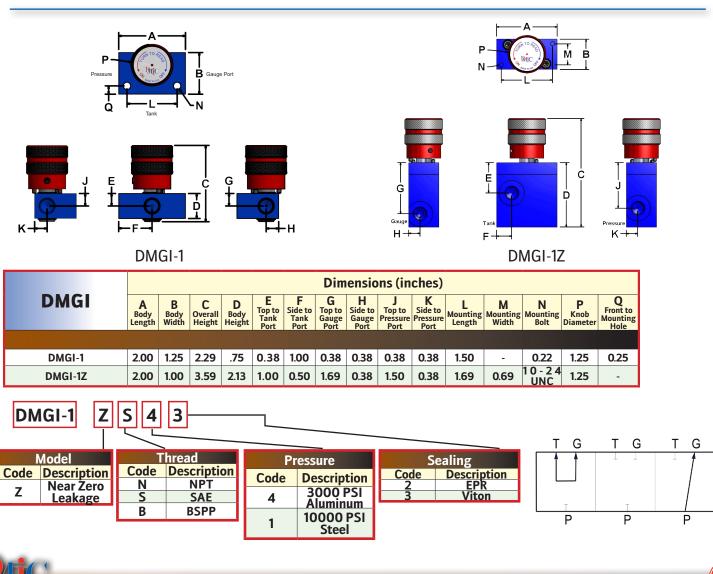

## Models for 3000 PSI & 10000 PSI

The **'DMGI-1'** is a spool design "Turn to Read" isolator for 3000 PSI systems. The exclusive DMIC **'DMGI-1Z'** Near Zero Leakage Isolator allows the user to retain a reading for extended periods, and is offered in 3000 & 10000 PSI versions. Both models are equipped for inline and panel mounting

- 1/4" NPT/SAE/BSP Thread
- Built in gauge snubber
- Affordable and reliable panel mountable design
- Optional Near Zero Leakage Model
  - Please Call Factory to specify if for Low pressure / Gas applications

## **Dimension Views**

DGI-1901

PAGE 9

CALL TOLL FREE 1-800-248-3642 IN CANADA 1-800-320-3642