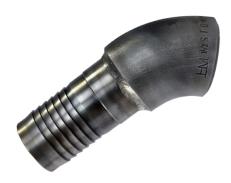

## **EBB** Prefab Barb to 45° Elbow

## Terminate your Sch. 40 pipe run with a professionally made barb

The EBB is a ready to use 45° elbow terminated with a genuine DMIC hose barb. This adapter was developed in response to customer requests for an easy way to terminate Sch. 40 pipe runs with a hose barb. Also offered in **BBE** 90° version: See pg. 15

- Standards based radius and hose barb saves time and money compared to in-house fabrication.
- Repeatable results every time.
- Available in Stainless Steel.
- Available step size barb preserves nominal ID in barb.
- Suction to 400 PSI.