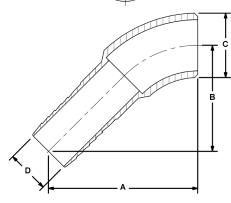

| EBB             | Prefab Barb to 45° Elbow |               |      |      |      |
|-----------------|--------------------------|---------------|------|------|------|
|                 | Port<br>Size             | Dimensions IN |      |      |      |
| Port Codes      |                          | A             | В    | С    | D    |
| HB<br>HM<br>WB4 | 3/4"                     | 2.83          | 2.08 | 1.05 | 0.63 |
|                 | 1"                       | 3.05          | 2.17 | 1.31 | 0.88 |
|                 | 11/4"                    | 3.65          | 2.65 | 1.66 | 1.00 |
|                 | 11/2"                    | 3.86          | 2.74 | 1.91 | 1.28 |
|                 | 2"                       | 4.61          | 3.23 | 2.38 | 1.75 |
|                 | 21/2"                    | 5.64          | 3.89 | 2.88 | 2.25 |
|                 | 3"                       | 6.42          | 4.42 | 3.50 | 2.75 |
|                 | 4"                       | 7.63          | 5.13 | 4.50 | 3.75 |