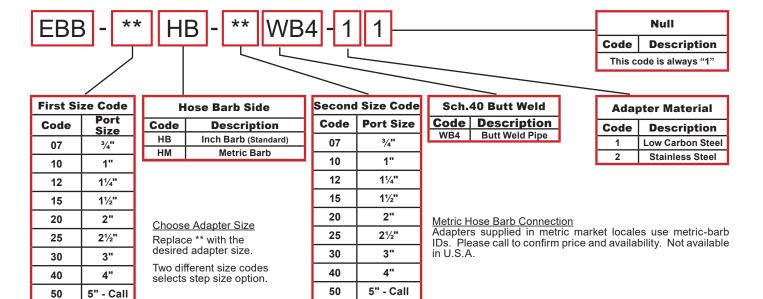

## **Ordering Codes**

Due to our policy of continual product improvement, the specifications in this catalog may change without notice. When designing by spec, please request a certified print.

6" - Call

6" - Call

60